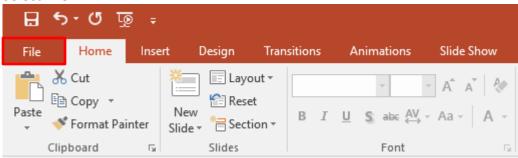

## Select File

Select Export << Create Handouts tab << Create Handouts button

THE EXPERIENCE YOU NEED & THE SUPPORT TO SUCCEED