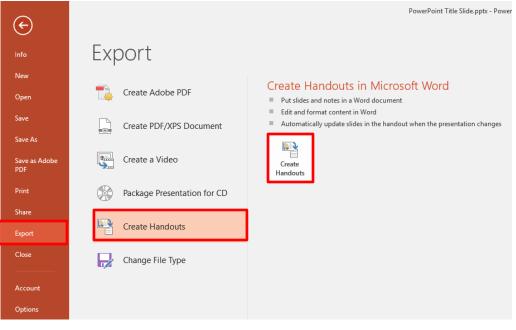

## Select File

Select Export << Create Handouts tab << Create Handouts button

THE EXPERIENCE YOU NEED & THE SUPPORT TO SUCCEED